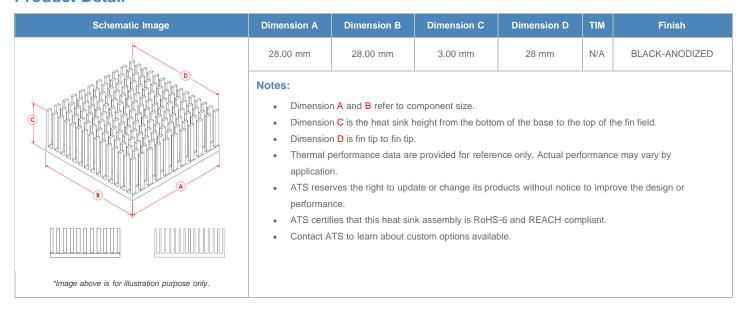

**

| AIR VELOCITY       |               | @200 LFM<br>1.0 M/S | @300 LFM<br>1.5 M/S | @400 LFM<br>2.0 M/S | @500 LFM<br>2.5 M/S | @600 LFM<br>3.0 M/S | @700 LFM<br>3.5 M/S | @800 LFM<br>4.0 M/S |
|--------------------|---------------|---------------------|---------------------|---------------------|---------------------|---------------------|---------------------|---------------------|
| THERMAL RESISTANCE | Unducted Flow | 49.68 °C/W          | 46.4 °C/W           | 43.6 °C/W           | 40.4 °C/W           | 37.1 °C/W           | 33.9 °C/W           | 31 °C/W             |
|                    | Ducted Flow   | 13                  | 10.9                | 9.7                 | 8.8                 | 8.1                 | 7.5                 | 7.1                 |

## **Product Detail**